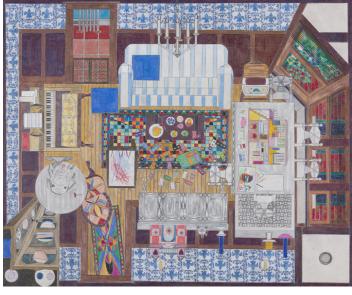

Each of the rooms depicted are formally arranged and absent of figures. Toebbe's focus is on what we don't see. And yet, we are given a *lot* to see. The viewer's eyes voyeuristically meander around the rooms' contents looking for clues about who might live there. Insignificant objects become signifiers. We begin to project our own subconscious memory. As human beings, we have a desire to want meaning. Meaning in the choices we make in life and meaning in the things around us, but objects don't possess meaning until we invest them with it.

Like Florine Stettheiemer (1871-1944), Toebbe has a penchant for documenting the immediate interior

Monday - Wednesday: By appointment Thursday - Saturday: Noon - 6PM

Sunday: Noon - 5 PM

Image: Ann Toebbe, Playdate, 2016, graphite and colored pencil on paper, 20 by 24 inches